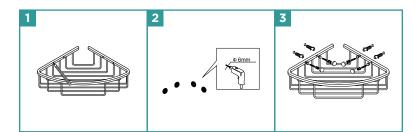

#### **SPECIFICATIONS / TECHNICAL DATA**

81/4"(208)

Tape Measure

Level

Pencil/Marker Drill

### PRODUCT COMPONENTS

| (S6)    | 4<br>Pieces |
|---------|-------------|
| (M4*35) | 4<br>Pieces |