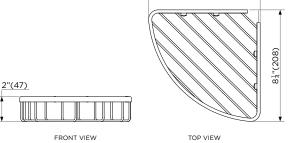

#### **SPECIFICATIONS / TECHNICAL DATA**

81/4"(208)

Tape Measure

Level

Pencil/Marker Drill